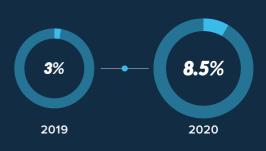

## FACE-TO-FACE NOW MEANS BY VIDEO.

The percent of people in a meeting with webcams on grew. Video conferencing has helped foster personal connections in place of being in the office. Face-to-face has a whole new meaning.