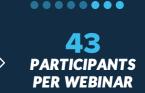

### **MEETINGS AND EVENTS GREW IN SIZE.**

PEOPLE PER MEETING

The average size of GoToMeeting meetings grew. Was skipping meetings easier in the office than at home?

The average number of participants in GoToWebinar webinars almost doubled. With less time spent commuting, there's more time for learning!