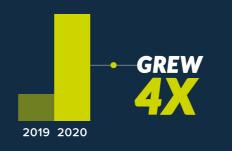

## **CRITICAL INDUSTRIES SAW MAJOR ONLINE MEETING GROWTH.**

CTIVE USERS IN THE

ACTIVE USERS IN THE EDUCATION INDUSTRY THAN DOUBLED MORE Quarantines forced a swift shift to virtual learning that we may see continue into the future.