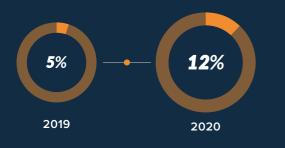

## MEETINGS ARE GOING MOBILE.

The percentage of mobile meetings grew. While we assumed everyone staying home would be attached to their laptops, on-the-go work has increased-meetings taken from a mobile device more than doubled.